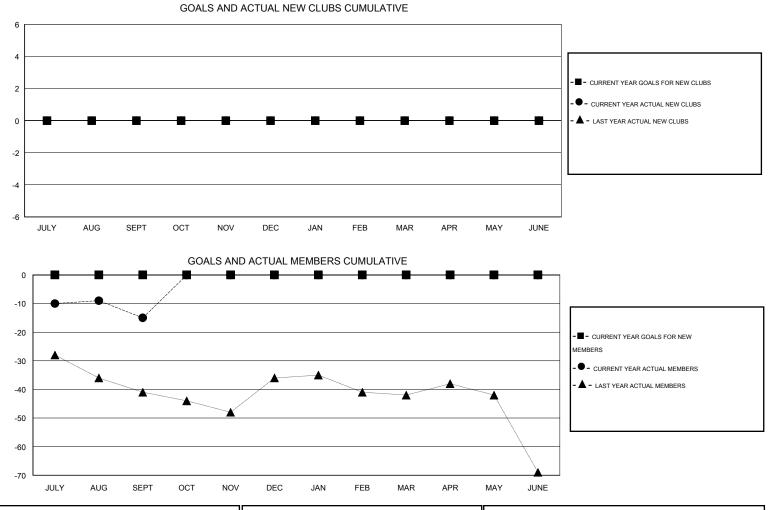

## GMT: THOMAS MATNEY

| LOCATION | MICHIGAN |
|----------|----------|
| LOCATION |          |

| GMT: THOMA            | S MATNEY         |           | LOCATIC          | N MICHIGAN            |               |                    |                                     |                    | GMT CA 1         |
|-----------------------|------------------|-----------|------------------|-----------------------|---------------|--------------------|-------------------------------------|--------------------|------------------|
| Clubs                 |                  |           |                  | Members               |               |                    |                                     |                    |                  |
| RESULTS FOR 2015-2016 |                  |           |                  | RESULTS FOR 2015-2016 |               |                    |                                     |                    |                  |
| QUARTER               | NEW CLUB<br>GOAL | NEW CLUBS | DROPPED<br>CLUBS | NET<br>GAIN/LOSS      | QUARTER       | NEW MEMBER<br>GOAL | CHARTER AND<br>NEW MEMBERS<br>ADDED | DROPPED<br>MEMBERS | NET<br>GAIN/LOSS |
| JULY/AUG/SEPT         | 0                | 0         | 0                | 0                     | JULY/AUG/SEPT | 0                  | 7                                   | 22                 | -15              |
| OCT/NOV/DEC           | 0                | 0         | 0                | 0                     | OCT/NOV/DEC   | 0                  | 0                                   | 0                  | 0                |
| JAN/FEB/MAR           | 0                | 0         | 0                | 0                     | JAN/FEB/MAR   | 0                  | 0                                   | 0                  | 0                |
| APR/MAY/JUNE          | 0                | 0         | 0                | 0                     | APR/MAY/JUNE  | 0                  | 0                                   | 0                  | 0                |

| DROPPED CLUBS: 0 | 5 CLUBS OF 38 ADDED 1 OR MORE | GENDER DISTRIBUTION   |        |  |  |
|------------------|-------------------------------|-----------------------|--------|--|--|
|                  | NEW MEMBERS                   | MALE 706 (69          | 9.69%) |  |  |
|                  |                               | FEMALE 307 (30        | 0.31%) |  |  |
| DROPPED MEMBERS  |                               |                       |        |  |  |
| DECEASED 3       | CLICK HERE FOR HEALTH         |                       | 187    |  |  |
| CLUB CANCELLED 0 | ASSESSMENT DATA               | FAMILY UNIT MEMBERS   | 92     |  |  |
| OTHER 19         |                               | HEAD OF HOUSEHOLD     |        |  |  |
| TOTAL 22         |                               | NON-HEAD OF HOUSEHOLD | 95     |  |  |